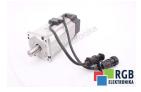

## Repair MSM040B-0300-NN-M0-CG1 BOSCH REXROTH

We will repair every BOSCH REXROTH device. If you cannot find the device that interests you, please contact us. We collect the devices **free of charge** via a courier or in person, thanks to which we are able to carry out the repair within several hours. We will diagnose your equipment **for free**, and if you do not decide on our service, you will not incur any costs. We offer **24 months warranty** for all completed repairs. We are available 24/7, also at weekends and on holidays. **Call us 24/7**: <u>+48 71 750 09 77</u> and receive immediate help.

## SPECIFICATIONS

| MANUFACTURER | BOSCH REXROTH          |
|--------------|------------------------|
| MODEL        | MSM040B-0300-NN-M0-CG1 |
| CATEGORY     | AC and DC motors       |
| WEIGHT       | 4.0 kg                 |